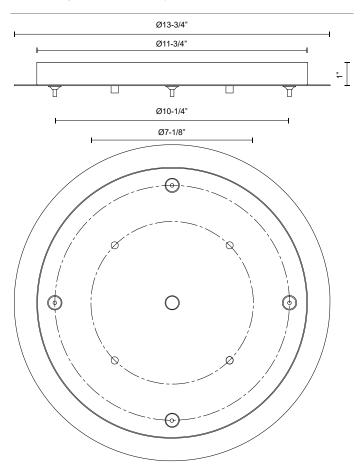

## **PENDANTS**

Brushed Gold

Chrome

**PROJECT** 

Brushed Nickel

Black Chrome

SPECIFICATION DETAILS

| Fixture Dimensions | D13-3/4" x H1"          |
|--------------------|-------------------------|
| Location           | Dry                     |
| Paint Finish       | BK01; BN01; CH01; WH01; |

## **DESCRIPTION**

Canopy system that allows you to combine selected line voltage pendants together on one canopy. Available in six finishes.