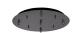

## **PENDANTS**

Brushed Gold

Chrome

**PROJECT** 

Brushed Nickel

Black Chrome

SPECIFICATION DETAILS

| Fixture Dimensions | D13-3/4" x H1"          |
|--------------------|-------------------------|
| Location           | Dry                     |
| Paint Finish       | BK01; BN01; CH01; WH01; |

## **DESCRIPTION**

Canopy system that allows you to combine selected line voltage pendants together on one canopy. Available in six finishes.